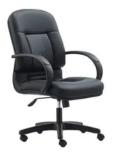

#### DESCRIPTION

The Notaio BZ chair stands out for its soft and generous shapes, designed to offer maximum comfort without sacrificing timeless elegance. Its classic design blends perfectly with refined details, creating a seat that combines style and practicality. Available in two versions - a high-back model, ideal for presidential use, and a mid-back version, perfect for welcoming guests - this chair expresses its personality through high-quality faux leather upholstery. The attention to materials and the enveloping comfort make it the ideal choice for those seeking a seat that conveys both authority and hospitality.

#### **STRUCTURE**

Load-bearing structure in beech plywood, covered with expanded resin and upholstered with faux leather

## ARMRESTS

Fixed armrests in black plastic

#### **MECHANISM (OS)**

Simple tilting mechanism with user weight-based adjustment

### BASE

Nylon fiberglass-reinforced base, diameter 700mm

#### **WHEELS**

Free nylon wheels

1 m³ 0.42 kg 20

NO B OS

1 m³ 0.35 kg 19

Finta pelle PU nera