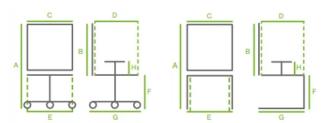

#### **DIMENSIONS**

В С D Ε G Н NO A OS 124/134 80 54 50 62 45/56 70 20 NO B OS 104/114 60 54 50 62 46/56 70 20