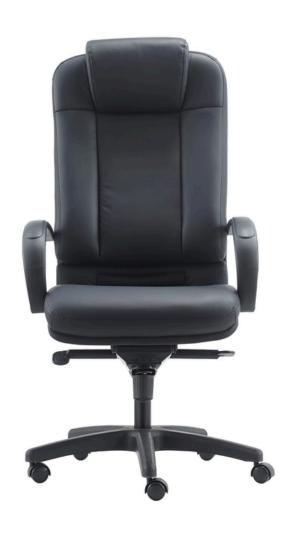

#### DESCRIPTION

The Notaio BZ chair stands out for its soft and generous shapes, designed to offer maximum comfort without sacrificing timeless elegance. Its classic design blends perfectly with refined details, creating a seat that combines style and practicality. Available in two versions - a high-back model, ideal for presidential use, and a mid-back version, perfect for welcoming guests - this chair expresses its personality through high-quality faux leather upholstery. The attention to materials and the enveloping comfort make it the ideal choice for those seeking a seat that conveys both authority and hospitality.

#### **STRUCTURE**

Load-bearing structure in beech plywood, covered with expanded resin and upholstered with faux leather

## ARMRESTS

Fixed armrests in black plastic

#### **MECHANISM (OS)**

Simple tilting mechanism with user weight-based adjustment

### BASE

Nylon fiberglass-reinforced base, diameter 700mm

#### **WHEELS**

Free nylon wheels

1 m³ 0.42 kg 20

NO B OS

1 m³ 0.35 kg 19

Finta pelle PU nera