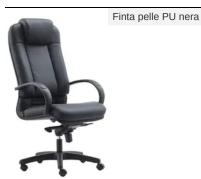

#### DESCRIPTION

The Notaio BZ chair stands out for its soft and generous shapes, designed to offer maximum comfort without sacrificing timeless elegance. Its classic design blends perfectly with refined details, creating a seat that combines style and practicality. Available in two versions - a high-back model, ideal for presidential use, and a mid-back version, perfect for welcoming guests - this chair expresses its personality through high-quality faux leather upholstery. The attention to materials and the enveloping comfort make it the ideal choice for those seeking a seat that conveys both authority and hospitality.

#### **STRUCTURE**

Load-bearing structure in beech plywood, covered with expanded resin and upholstered with faux leather

## ARMRESTS

Fixed armrests in black plastic

#### **MECHANISM (OS)**

Simple tilting mechanism with user weight-based adjustment

### BASE

Nylon fiberglass-reinforced base, diameter 700mm

#### **WHEELS**

Free nylon wheels

1 m³ 0.42 kg 20

NO B OS

1 m³ 0.35 kg 19

Finta pelle PU nera